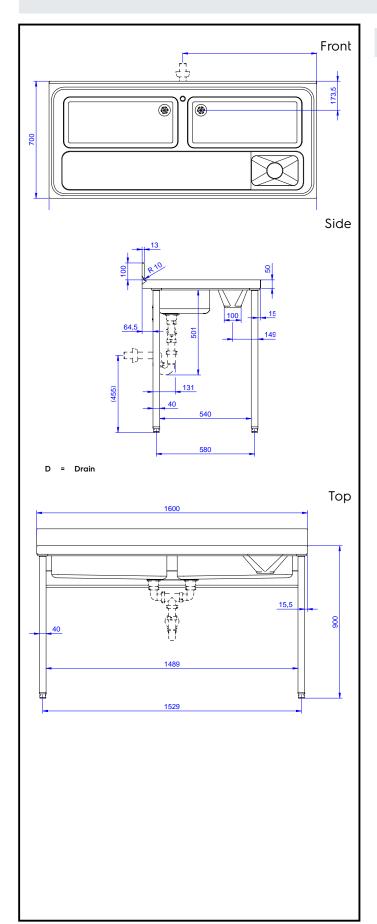

## **Key Information:**

External dimensions, Width: 132766 (TLV1600PN) 1600 mm External dimensions, Depth: 700 mm External dimensions, Height: 1000 mm **Upstand Dimensions, Height:** 100 mm **Upstand Dimensions, Depth:** 13 mm Upstand Dimensions, Radius: R=10 Worktop thickness: 50 mm 60 kg Net weight: Number of cutting boards Cutting board dimensions -430 mm width Cutting board dimensions -640 mm depth Cutting board dimensions height 25 mm

### Item No.

50mm high worktop in 304 AISI stainless steel , 2 bowls (684x303x180h mm). Integral radiused rear upstand, h=100mm. Square section legs 40x40mm on 1" height-adjustable feet in 304 AISI stainless steel.

#### Construction

- Table can be equipped with a mobile bin with lid for waste disposal (optional accessory).
- 50 mm worktop in 304 AISI stainless steel, 10/10 in thickness with upturned edges and reinforced waterproof underpanel, incorporates a layer of sound deadening materials.
- Square section legs and 40 mm height-adjustable feet in 304 AISI stainless steel.
- Table can be equipped with a set of castors as an alternative to the feet.
- 100 mm upstand with 10 mm radioused corner and 13 mm deep, designed to be used against a wall.
- Upstand back completely covered with Stainless Steel welded profile.