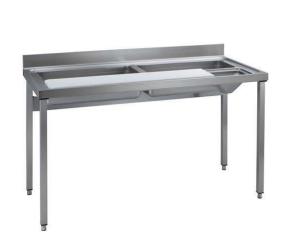

132766 (TLV1600PN)

Vegetables Processing Table with 2 polythene cutting boards, knife holder, 2 perforated Top covers and upstand, 1600mm

### Item No.

50mm high worktop in 304 AISI stainless steel , 2 bowls (684x303x180h mm). Integral radiused rear upstand, h=100mm. Square section legs 40x40mm on 1" height-adjustable feet in 304 AISI stainless steel.

N.1 polythene cutting board and scraping hole on front.

#### Construction

- Table can be equipped with a mobile bin with lid for waste disposal (optional accessory).
- 50 mm worktop in 304 AISI stainless steel, 10/10 in thickness with upturned edges and reinforced waterproof underpanel, incorporates a layer of sound deadening materials.
- Square section legs and 40 mm height-adjustable feet in 304 AISI stainless steel.
- Table can be equipped with a set of castors as an alternative to the feet.
- 100 mm upstand with 10 mm radioused corner and 13 mm deep, designed to be used against a wall.
- Upstand back completely covered with Stainless Steel welded profile.